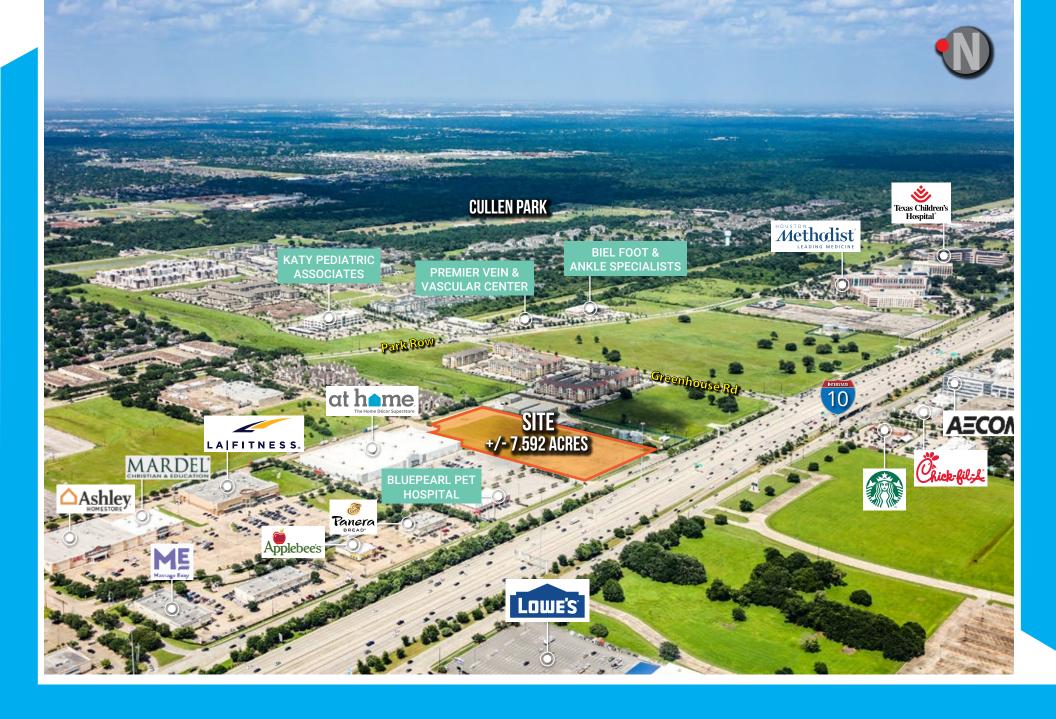

# TEN WEST PARTNERS | LAND FOR SALE

+/- 7.592 AC - 19410 KATY FREEWAY, HOUSTON, TX

## **LOCATION MAP**

#### LOCATION

19410 Katy Freeway Houston, Texas

#### SIZE

+/- 7.592 Acres

#### **USE**

General Commercial: Retail, Restaurant, Car Dealership, Multifamily, Office

#### **UTILITIES**

Available - West Park MUD

#### **FLOODPLAIN**

Outside of floodplain

#### **TAX RATE**

\$2.40/\$100 (2020)

#### **SCHOOLS**

Katy Independent School District

TRAFFIC COUNTS
225,000
Vehicles Per Day



|                              | 1 MILE                                 | 3 MILES |  |
|------------------------------|----------------------------------------|---------|--|
| 2020 POPULATION              | 10,709                                 | 107,241 |  |
| 5-YEAR EST POPULATION GROWTH | 4.3