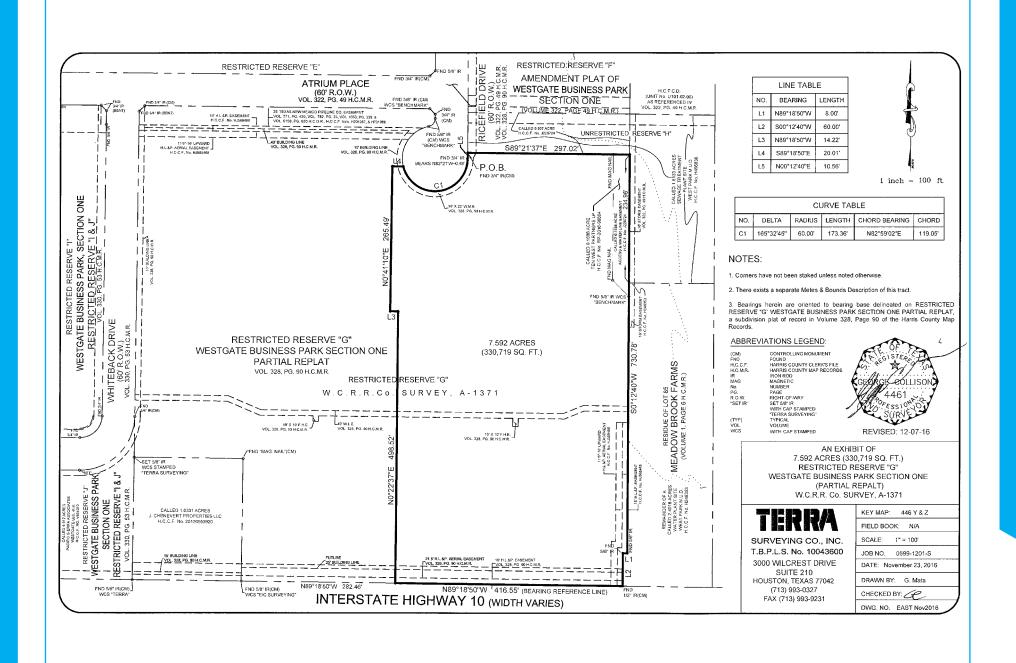

#### **USE**

General Commercial: Retail, Restaurant, Car Dealership, Multifamily, Office

#### **UTILITIES**

Available - West Park MUD

#### **FLOODPLAIN**

Outside of floodplain

#### **TAX RATE**

\$2.40/\$100 (2020)

#### **SCHOOLS**

Katy Independent School District

TRAFFIC COUNTS
225,000
Vehicles Per Day



|                              | 1 MILE                                 | 3 MILES |  |
|------------------------------|----------------------------------------|---------|--|
| 2020 POPULATION              | 10,709                                 | 107,241 |  |
| 5-YEAR EST POPULATION GROWTH | 4.30%                                  | 3.26%   |  |
| MEDIAN HOUSEHOLD INCOME      | Greater West Houston - \$75,846 Annual |         |  |

# **AERIAL LOOKING WEST**



### **SURVEY**



### POSSIBLE DEVELOPMENT



| DEVELOPMENT SYNOPSIS  MAJOR LEASE SHOPPING CENTER TRACTS |                                                                    |                                                                                                                                                                                               |                                                                                                                                                                                                                                                                                       |