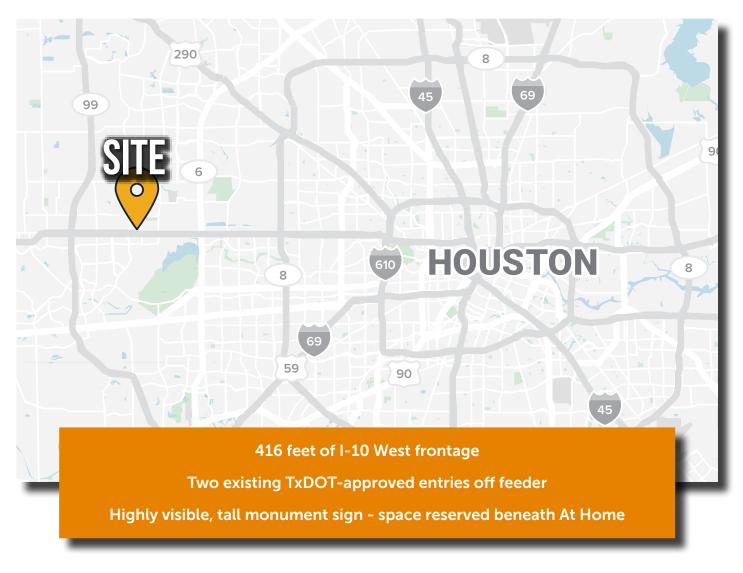

# TEN WEST PARTNERS | LAND FOR SALE

+/- 7.592 AC - 19410 KATY FREEWAY, HOUSTON, TX

## **LOCATION MAP**

#### LOCATION

19410 Katy Freeway Houston, Texas

#### SIZE

+/- 7.592 Acres

#### **USE**

General Commercial: Retail, Restaurant, Car Dealership, Multifamily, Office

#### **UTILITIES**

Available - West Park MUD

#### **FLOODPLAIN**

Outside of floodplain

#### **TAX RATE**

\$2.40/\$100 (2020)

#### **SCHOOLS**

Katy Independent School District

TRAFFIC COUNTS
225,000
Vehicles Per Day



|                              | 1 MILE                                 | 3 MILES |  |
|------------------------------|----------------------------------------|---------|--|
| 2020 POPULATION              | 10,709                                 | 107,241 |  |
| 5-YEAR EST POPULATION GROWTH | 4.30%                                  | 3.26%   |  |
| MEDIAN HOUSEHOLD INCOME      | Greater West Houston - \$75,846 Annual |         |  |

# **AERIAL LOOKING WEST**



### **SURVEY**



### POSSIBLE DEVELOPMENT



| DEVELOPMENT SYNOPSIS  MAJOR LEASE SHOPPING CENTER TRACTS |                                                                    |