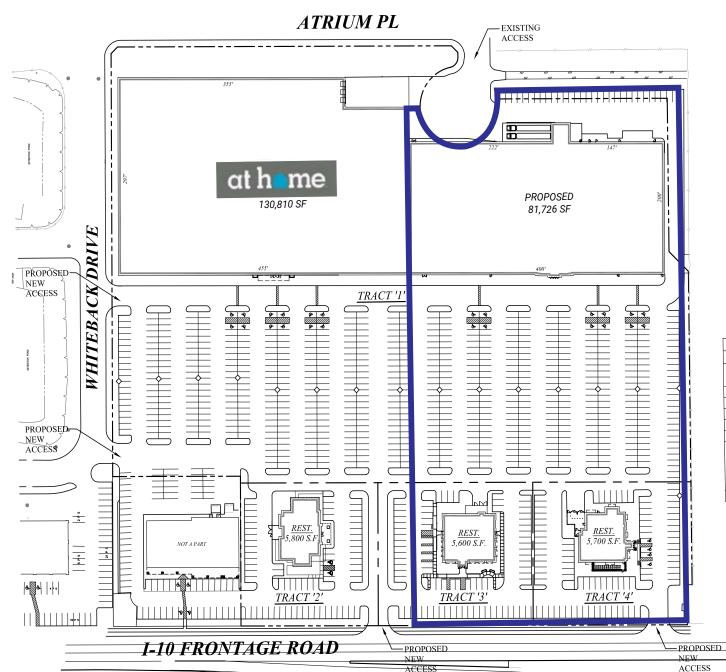

### POSSIBLE DEVELOPMENT

| DEVELOPMENT SYNOPSIS  MAJOR LEASE SHOPPING CENTER TRACTS |                                                                    |                                                                                                                                                                                               |                                                                                                                                                                                                                                                                                       |                                                                                                                                                                                                                                                                                                                                                                                               |                                                                                                                                                                                                                                                                                                                                                                                                      |  |  |  |
|----------------------------------------------------------|--------------------------------------------------------------------|-----------------------------------------------------------------------------------------------------------------------------------------------------------------------------------------------|---------------------------------------------------------------------------------------------------------------------------------------------------------------------------------------------------------------------------------------------------------------------------------------|-----------------------------------------------------------------------------------------------------------------------------------------------------------------------------------------------------------------------------------------------------------------------------------------------------------------------------------------------------------------------------------------------|------------------------------------------------------------------------------------------------------------------------------------------------------------------------------------------------------------------------------------------------------------------------------------------------------------------------------------------------------------------------------------------------------|--|--|--|
|                                                          |                                                                    |                                                                                                                                                                                               |                                                                                                                                                                                                                                                                                       |                                                                                                                                                                                                                                                                                                                                                                                               |                                                                                                                                                                                                                                                                                                                                                                                                      |  |  |  |
| (S.F.)                                                   | (ACRES)                                                            | AREA                                                                                                                                                                                          | PROVIDED                                                                                                                                                                                                                                                                              | 1000                                                                                                                                                                                                                                                                                                                                                                                          | %                                                                                                                                                                                                                                                                                                                                                                                                    |  |  |  |
| 544,512                                                  | 12.50                                                              | 212,536                                                                                                                                                                                       | 715                                                                                                                                                                                                                                                                                   | 3.36                                                                                                                                                                                                                                                                                                                                                                                          | 39.03                                                                                                                                                                                                                                                                                                                                                                                                |  |  |  |
| 46,175                                                   | 1.06                                                               | 5,800                                                                                                                                                                                         | 66                                                                                                                                                                                                                                                                                    | 11.38                                                                                                                                                                                                                                                                                                                                                                                         | 12.56                                                                                                                                                                                                                                                                                                                                                                                                |  |  |  |
| 52,068                                                   | 1.20                                                               | 5,600                                                                                                                                                                                         | 79                                                                                                                                                                                                                                                                                    | 14.11                                                                                                                                                                                                                                                                                                                                                                                         | 10.76                                                                                                                                                                                                                                                                                                                                                                                                |  |  |  |
| 52,896                                                   | 1.21                                                               | 5,700                                                                                                                                                                                         | 88                                                                                                                                                                                                                                                                                    | 15.44                                                                                                                                                                                                                                                                                                                                                                                         | 10.78                                                                                                                                                                                                                                                                                                                                                                                                |  |  |  |
| 695,650                                                  | 15.97                                                              | 229,636                                                                                                                                                                                       | 948                                                                                                                                                                                                                                                                                   | 4.13                                                                                                                                                                                                                                                                                                                                                                                          | 33.01                                                                                                                                                                                                                                                                                                                                                                                                |  |  |  |
|                                                          | MAJOR I<br>LAND<br>(S.F.)<br>544,512<br>46,175<br>52,068<br>52,896 | MAJOR LEASE SH           LAND AREA           (S.F.)         (ACRES)           544,512         12.50           46,175         1.06           52,068         1,20           52,896         1,21 | MAJOR LEASE SHOPPING C           LAND AFEA         BUILDING AFEA           (S.F.)         (ACRES)           544,512         12.50         212,536           46,175         1.06         5.800           52,088         1.20         5,600           52,896         1.21         5,700 | MAJOR LEASE SHOPPING CENTER TE           LAND AREA         BUILDING AREA         PARKING PROVIDED           (S.F.)         (ACRES)         212.5%         715           544,512         12.50         212.5%         715           46,175         1.06         5.800         66           52,088         1.20         5.600         79           52,896         1.21         5.700         88 | MAJOR LEASE SHOPPING CENTER TRACTS           LAND AFEA         BUILDING AREA         PARKING RATIO/1000/1000           (S.F.)         (ACRES)         212.50         715         3.36           46.175         1.06         5.800         66         11.38           52,086         1.20         5.600         79         14.11           52,286         1.21         5.700         88         15.44 |  |  |  |

This Site Plan is presented solely for the purpose of identifying the approximate boolion and disor of the buildings presently contemplated within the Shopping Chief Lidings paged to the indistings, conditions and any other statisticans considerated and the statisticans expected to the contemplated of the contemplated to the

DEVELOPMENT SYNOPSIS LAST UPDATED: SP13 DATE: 10.14.14

#### PRELIMINARY STUDY

INTERSTATE 10 & WHITEBACK DRIVE
HOUSTON, TEXAS

For more information: