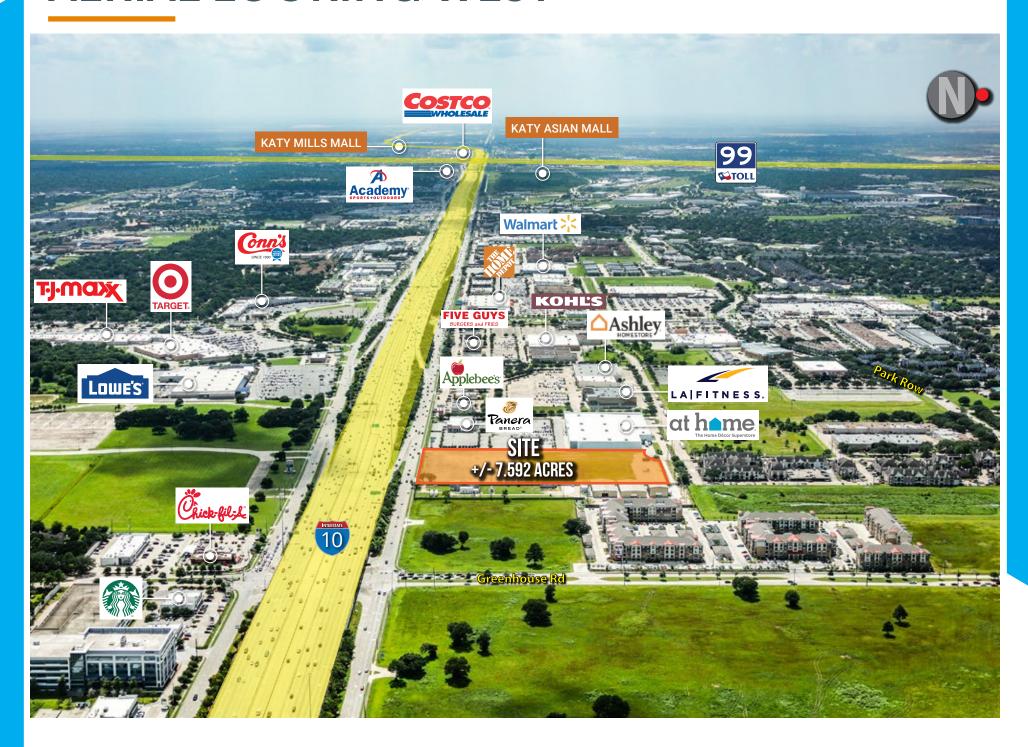

E

+/- 7.592 Acres

#### **USE**

General Commercial: Retail, Restaurant, Car Dealership, Multifamily, Office

#### **UTILITIES**

Available - West Park MUD

#### **FLOODPLAIN**

Outside of floodplain

#### **TAX RATE**

\$2.40/\$100 (2020)

#### **SCHOOLS**

Katy Independent School District

TRAFFIC COUNTS
225,000
Vehicles Per Day



|                              | 1 MILE                                 | 3 MILES |  |
|------------------------------|----------------------------------------|---------|--|
| 2020 POPULATION              | 10,709                                 | 107,241 |  |
| 5-YEAR EST POPULATION GROWTH | 4.30%                                  | 3.26%   |  |
| MEDIAN HOUSEHOLD INCOME      | Greater West Houston - \$75,846 Annual |         |  |

# **AERIAL LOOKING WEST**



### **SURVEY**



### POSSIBLE DEVELOPMENT



| DEVELOPMENT SYNOPSIS  MAJOR LEASE SHOPPING CENTER TRACTS |                                                                    |                                                                                                                                                                                               |                                                                                                                                                                                                                                                                                       |